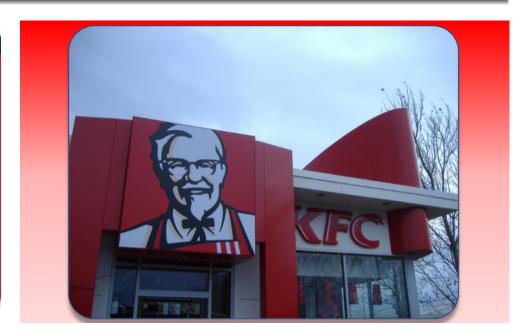

## **Brief Description**

Design and Construction of the developer' shell of a model 260 KFC Drive Thru restaurant on Thomsen Retail Park, Wessington Way, Sunderland. The existing retail park, already providing a McDonalds restaurant and Wickes Retail store, was enhanced by the addition of this project which was built on land previously used for car parking.

The store opened in November 2012 as planned, and the project was completed on budget.