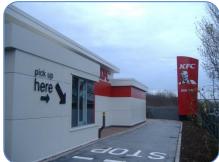

## **Brief Description**

Design and Construction of the developer' shell of a model 260 KFC Drive Thru restaurant on Thomsen Retail Park, Wessington Way, Sunderland. The existing retail park, already providing a McDonalds restaurant and Wickes Retail store, was enhanced by the addition of this project which was built on land previously used for car parking.

The store opened in November 2012 as planned, and the project was completed on budget.